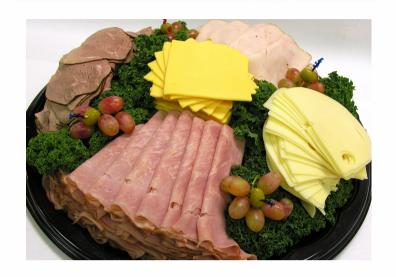

#### **VARIETY PLATTER SLICED FOR SANDWICHES**

A mix of ham, roast beef and turkey, as well as American, Provolone, and Swiss cheeses.

| Medium | 12-16 people | \$55 |
|--------|--------------|------|
| Large  | 18-24 people | \$65 |