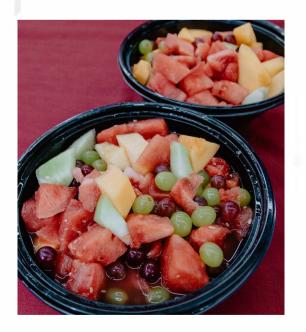

#### FRESH FRUIT WITH FRUIT DIP

Cantaloupe, honeydew, grapes and strawberries.

| Medium | 12-18 people | \$45 |
|--------|--------------|------|
| Large  | 19-24 people | \$75 |