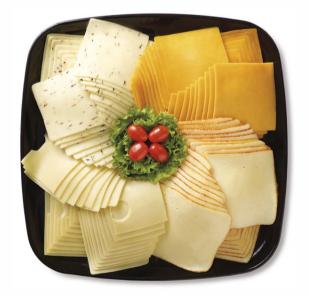

## **SLICED CHEESE PLATTER**

Complement your deli meat platter with the great assortment of cheese: Swiss, American, Colby, Provolone.

| Medium | 12-16 people | \$45 |
|--------|--------------|------|
| Large  | 18-24 people | \$55 |