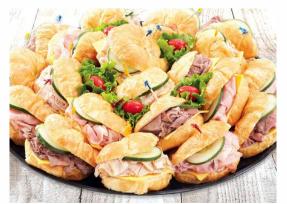

## MINI KAISER ROLL PLATTER

A classic sandwich of ham, turkey, or roast beef each made with your choice of cheese.

| Medium | 15 sandwiches | \$45 |
|--------|---------------|------|
| Large  | 30 sandwiches | \$75 |