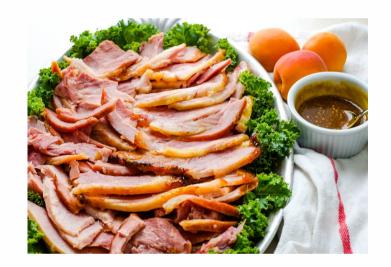

### HAM LOVERS PLATTER

Ham arranged and garnished with a center of spicy mustard.

| Medium | 12-18 people | \$45 (4 lbs. Ham) |
|--------|--------------|-------------------|
| Large  | 18-24 people | \$55 (6 lbs. Ham) |