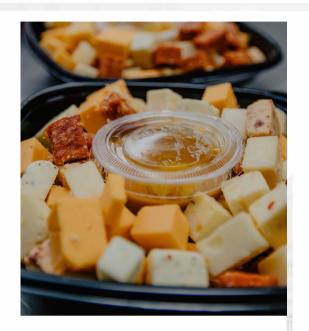

# **CHEESE SNACKERS DELITE**

A variety of bite size cheeses and meats to suit everyone.

| Small  | 10-12 people | \$45 |
|--------|--------------|------|
| Medium | 12-18 people | \$55 |
| Large  | 18-24 people | \$65 |