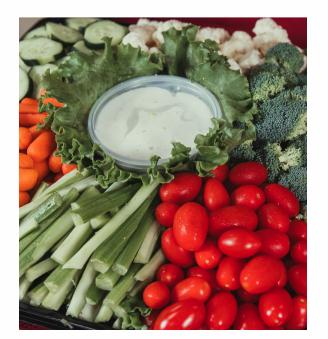

## **VEGGIE PLATTER**

A selection of fresh, crisp veggies with dip of your choice.

| Small  | 10-12 people | \$35 |
|--------|--------------|------|
| Medium | 12-18 people | \$50 |
| Large  | 18-24 people | \$60 |